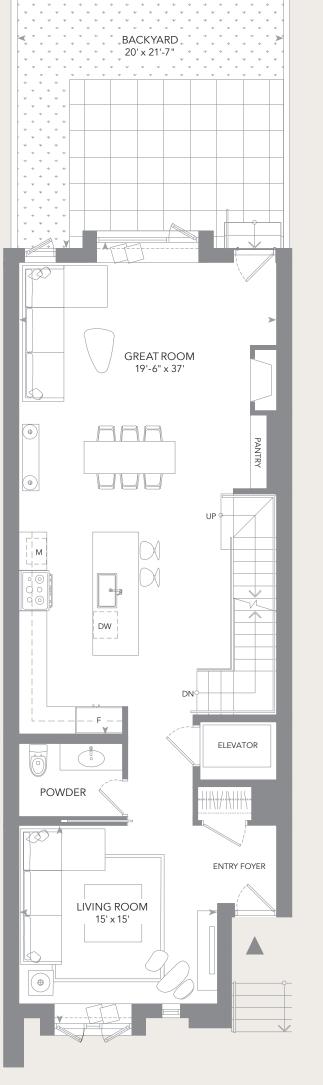

Ground Floor 1,070 SQ.FT. Second Floor 1,014 SQ.FT. Third Floor 863 SQ.FT.

Roof Level
11 SQ.FT. Landing
345 SQ.FT. Roof Deck
145 SQ.FT. Green Roof

CUSTOMIZED LIVING SPACE

With garages designed for convenience, space has been incorporated for personal use, perhaps a workbench, tool storage, storage for seasonal gear, a potting bench or whatever moves you!