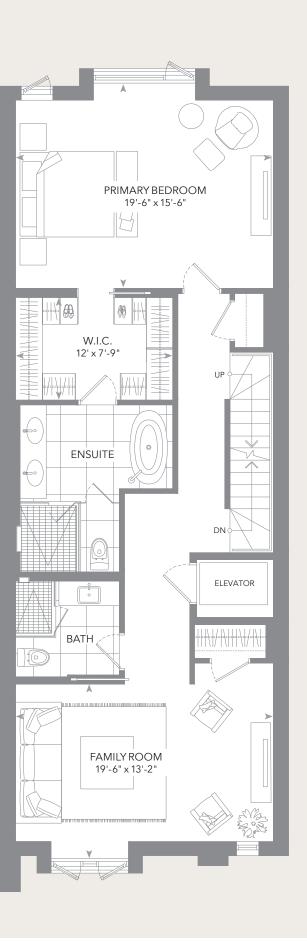

## DEER PARK CROSSING

AN EXCLUSIVE COLLECTION

TORONTO

Middle Unit 25e

Middle Unit 25e

3 BEDROOMS / 4.5 BATHS 2,958 SQ.FT. ABOVE GROUND

DEERPARKCROSSING.CA

Lower Level

Ground Floor 1,070 SQ.FT. Second Floor 1,014 SQ.FT. Third Floor 863 SQ.FT.

Roof Level
11 SQ.FT. Landing
345 SQ.FT. Roof Deck
145 SQ.FT. Green Roof

CUSTOMIZED LIVING SPACE

With garages designed for convenience, space has been incorporated for personal use, perhaps a workbench, tool storage, storage for seasonal gear, a potting bench or whatever moves you!

## Middle Unit 25e

3 Bedrooms / 4.5 Baths 2,958 SQ.FT. Above Ground 766 SQ.FT. Finished Lower Level 412 SQ.FT. Garage 660 SQ.FT. Outdoor Terraces 145 SQ.FT. Green Roof