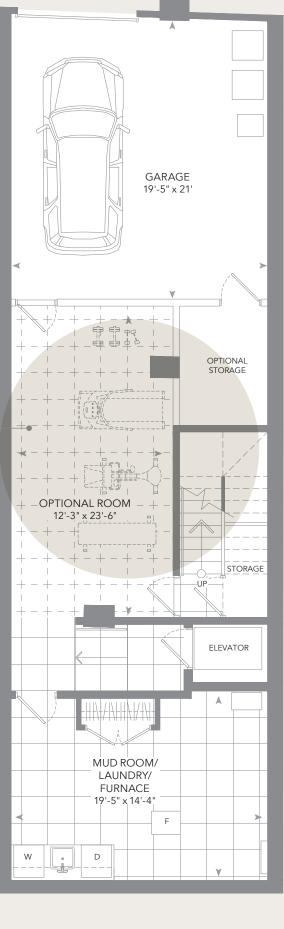

Ground Floor 1,070 SQ.FT. Second Floor 1,014 SQ.FT. Third Floor 863 SQ.FT.

Roof Level
11 SQ.FT. Landing
345 SQ.FT. Roof Deck
145 SQ.FT. Green Roof

CUSTOMIZED LIVING SPACE

With garages designed for convenience, space has been incorporated for personal use, perhaps a workbench, tool storage, storage for seasonal gear, a potting bench or whatever moves you!