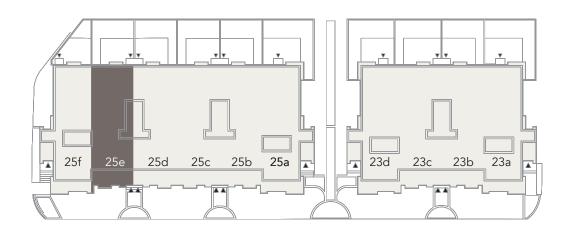

## DEER PARK CROSSING

AN EXCLUSIVE COLLECTION

TORONTO

Middle Unit 25e

Middle Unit 25e

3 BEDROOMS / 4.5 BATHS 2,958 SQ.FT. ABOVE GROUND

DEERPARKCROSSING.CA

Lower Level

## Middle Unit 25e

3 Bedrooms / 4.5 Baths 2,958 SQ.FT. Above Ground 766 SQ.FT. Finished Lower Level 412 SQ.FT. Garage 660 SQ.FT. Outdoor Terraces 145 SQ.FT. Green Roof