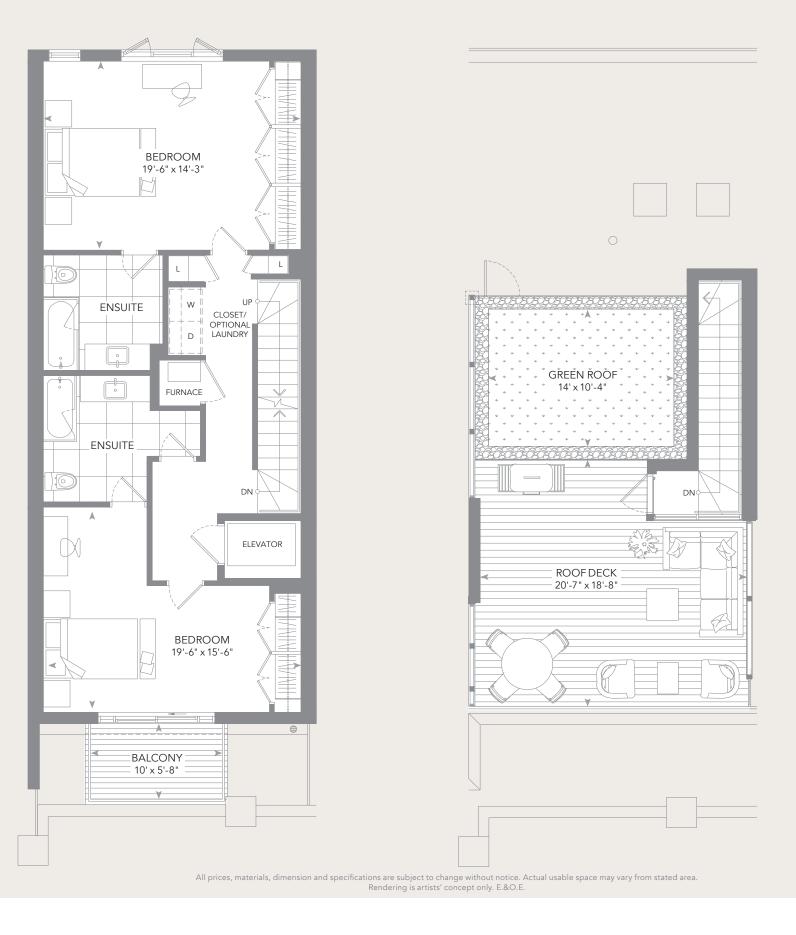

Ground Floor 1,070 SQ.FT. Second Floor 1,014 SQ.FT. Third Floor 863 SQ.FT.

Roof Level
11 SQ.FT. Landing
345 SQ.FT. Roof Deck
145 SQ.FT. Green Roof

CUSTOMIZED LIVING SPACE

With garages designed for convenience, space has been incorporated for personal use, perhaps a workbench, tool storage, storage for seasonal gear, a potting bench or whatever moves you!

## Middle Unit 25e

3 Bedrooms / 4.5 Baths 2,958 SQ.FT. Above Ground 766 SQ.FT. Finished Lower Level 412 SQ.FT. Garage 660 SQ.FT. Outdoor Terraces 145 SQ.FT. Green Roof