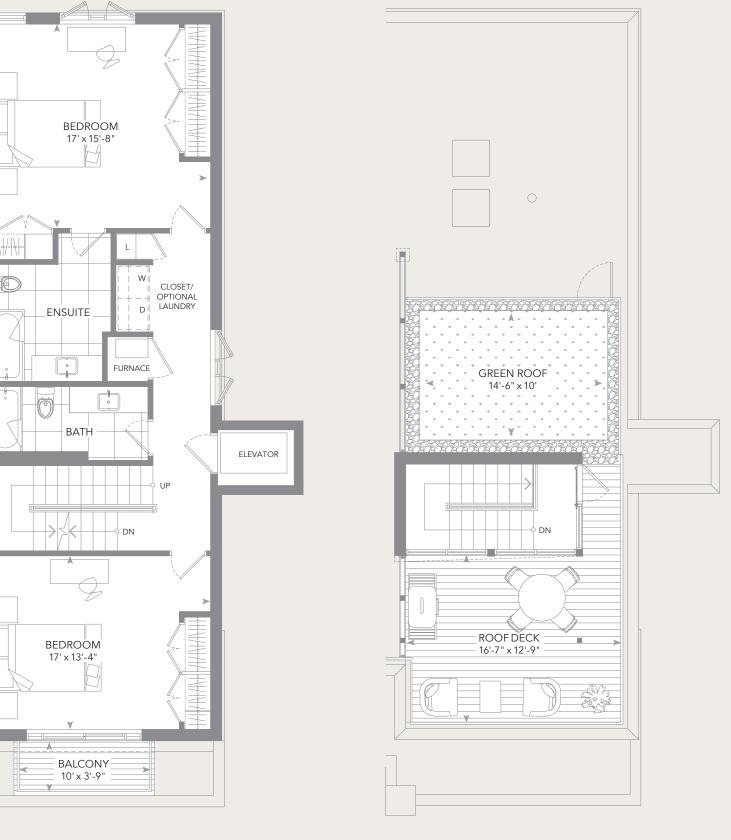

Ground Floor 1,122 SQ.FT. Second Floor 977 SQ.FT. Third Floor 859 SQ.FT. Roof Level 22 SQ.FT. Landing 228 SQ.FT. Roof Deck

145 SQ.FT. Green Roof

CUSTOMIZED LIVING SPACE

With garages designed for convenience, space has been incorporated for personal use, perhaps a workbench, tool storage, storage for seasonal gear, a potting bench or whatever moves you!

## Corner Unit 23a

3 Bedrooms / 4.5 Baths 2,980 SQ.FT. Above Ground 567 SQ.FT. Finished Lower Level 361 SQ.FT. Garage 535 SQ.FT. Outdoor Terraces 145 SQ.FT. Green Roof