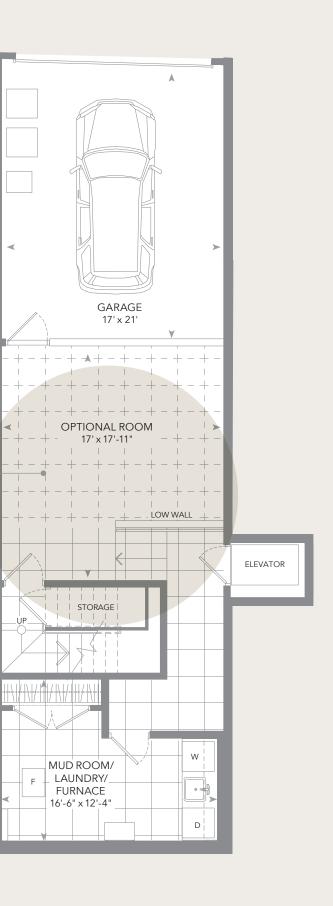

Ground Floor 1,122 SQ.FT. Second Floor 977 SQ.FT. Third Floor 859 SQ.FT. Roof Level 22 SQ.FT. Landing 228 SQ.FT. Roof Deck

145 SQ.FT. Green Roof

CUSTOMIZED LIVING SPACE

With garages designed for convenience, space has been incorporated for personal use, perhaps a workbench, tool storage, storage for seasonal gear, a potting bench or whatever moves you!