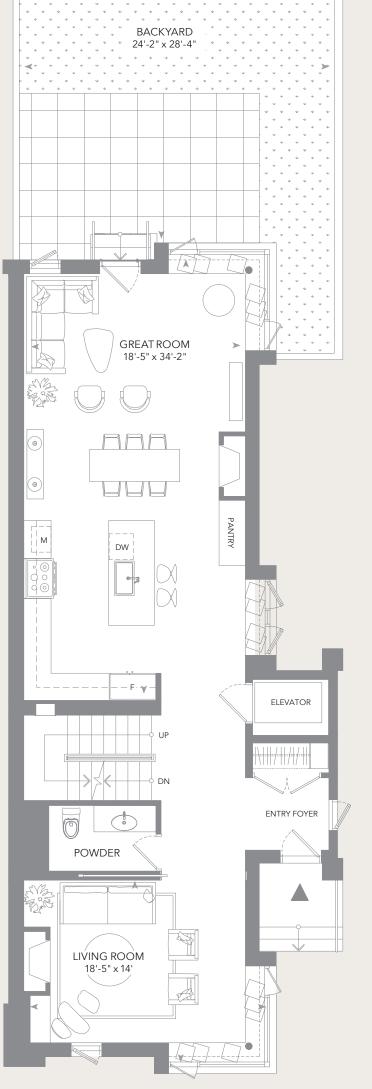

## Corner Unit 23a

3 Bedrooms / 4.5 Baths 2,980 SQ.FT. Above Ground 567 SQ.FT. Finished Lower Level 361 SQ.FT. Garage 535 SQ.FT. Outdoor Terraces 145 SQ.FT. Green Roof