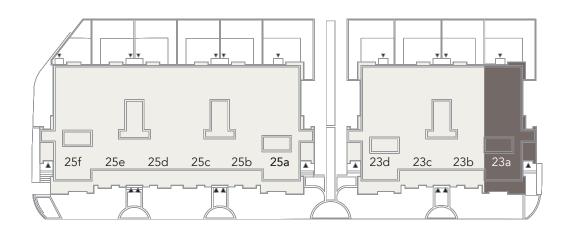

## DEER PARK CROSSING

AN EXCLUSIVE COLLECTION

TORONTO

Corner Unit 23a

Corner Unit 23a

3 BEDROOMS / 4.5 BATHS 2,980 SQ.FT. ABOVE GROUND

DEERPARKCROSSING.CA

Lower Level 928 SQ.FT.