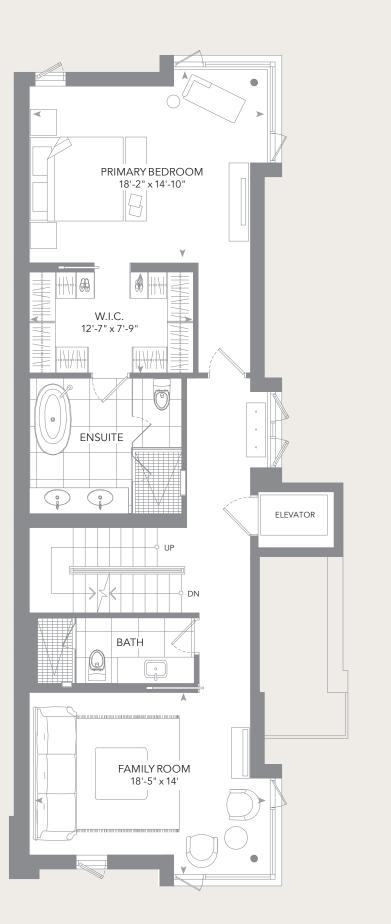

## DEER PARK CROSSING

AN EXCLUSIVE COLLECTION

TORONTO

Corner Unit 23a

Corner Unit 23a

3 BEDROOMS / 4.5 BATHS 2,980 SQ.FT. ABOVE GROUND

DEERPARKCROSSING.CA

Lower Level 928 SQ.FT.

Ground Floor 1,122 SQ.FT. Second Floor 977 SQ.FT. Third Floor 859 SQ.FT. Roof Level 22 SQ.FT. Landing 228 SQ.FT. Roof Deck

145 SQ.FT. Green Roof

CUSTOMIZED LIVING SPACE

With garages designed for convenience, space has been incorporated for personal use, perhaps a workbench, tool storage, storage for seasonal gear, a potting bench or whatever moves you!

## Corner Unit 23a

3 Bedrooms / 4.5 Baths 2,980 SQ.FT. Above Ground 567 SQ.FT. Finished Lower Level 361 SQ.FT. Garage 535 SQ.FT. Outdoor Terraces 145 SQ.FT. Green Roof